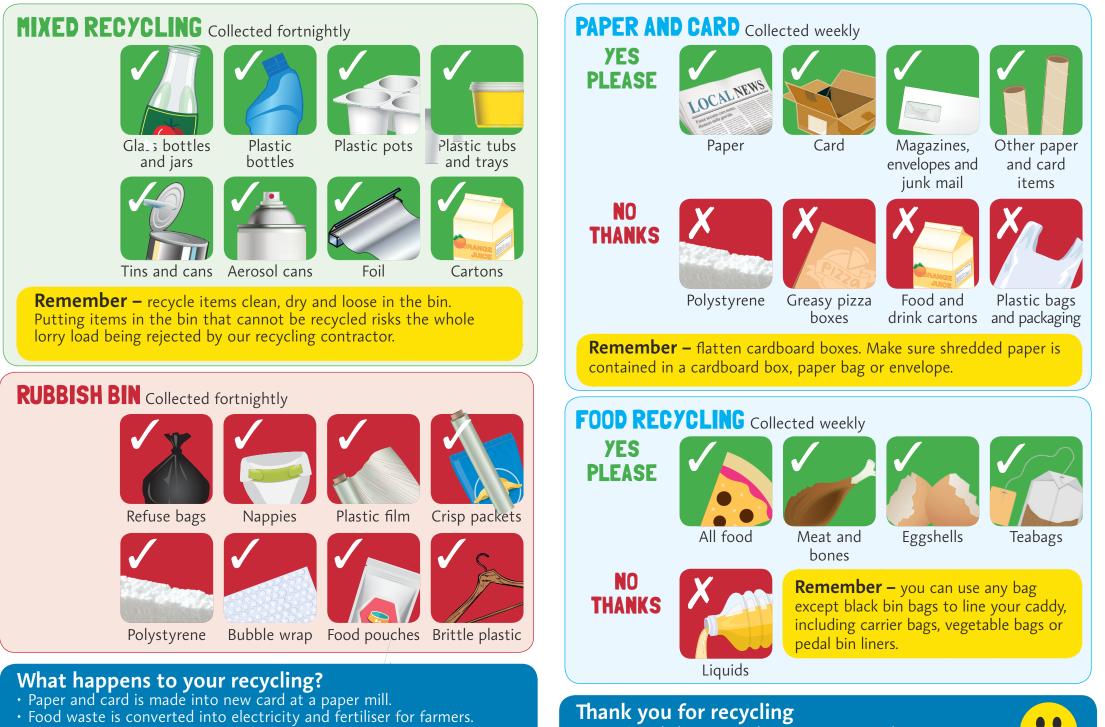

You can find lots of useful information about your recycling and refuse service online at reigate-banstead.gov.uk/recyclemore.

• Your mixed recycling is sorted into different materials and sent to manufacturers to make new glass, plastic and metal products.