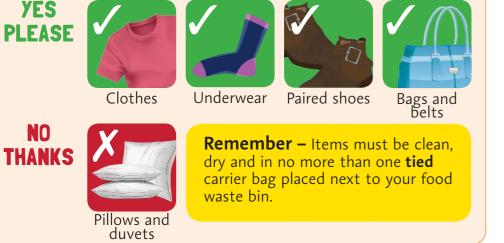

## **Thank you for recycling** Your efforts help protect the environment and save money.

stones

**FOOD BIN** Collected weekly from your separate food waste bin. YES PLEASE All food Eggshells Teabags Meat NO **Remember** – You can line your THANKS caddy with carrier bags, vegetable bags or pedal bin liners. Please don't use black bin bags. Liquids GARDEN WASTE Collected fortnightly. Can also be recycled at community recycling centres. YES PLEASE Fallen leaves Cut flowers Grass Prunings cuttings NO **Remember** – Subscribe to the THANKS collection service – details online. Garden waste can be composted at home - order a discounted compost bin online at surreyep.org.uk. Soil and