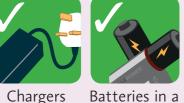

# **BIN COLLECTIONS AND RECYCLING GUIDE 2020**

Includes calendar and Christmas 2019 dates

SMALL ELECTRICALS One small carrier bag is collected weekly. Can also be recycled at community recycling centres.

Anything with a plug

and cables separate bag batteryoperated

**Remember** – Items must fit into one small **tied** carrier bag that is placed next to your food waste bin. Batteries must be put into a separate small bag.