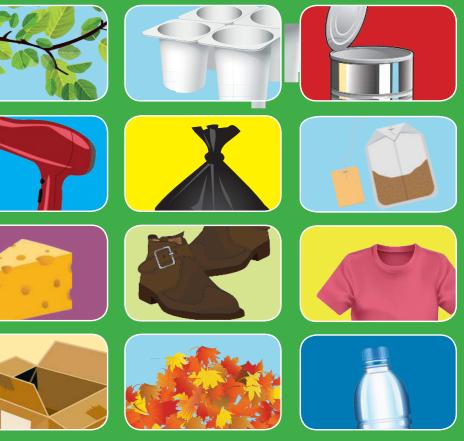

#### **RECYCLING BIN** Collected fortnightly.

Clean foil

bottles

Glass bottles

Cleaning product

#### Remember

Glass jars

• Only put items from the above list into your recycling bin or the whole lorry load may be rejected and not recycled • Remove lids from bottles

Plastic bottles

- Rinse items before recycling
- Don't use bin liners or bags recycle items loose

## **RUBBISH BIN** Collected fortnightly.

Coffee cups

wipes

Nappies

Hard plastic Bubble wrap toys

Cartons

Black bin bags