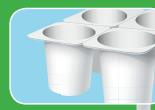

## **RECYCLING BIN** Collected fortnightly.

Card

Plastic

bottles

Paper

Meal tins and cans

Plastic pots Plastic trays and tubs

Foil