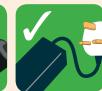

#### **TEXTILES AND SMALL ELECTRICALS**

Can be recycled at clothes banks and community recycling centres.

with foil or plastic.

Clothes Home textiles Paired shoes Bags and belts

Any small electricals with a plug

Anything Batteries in batterya separate operated bag

Chargers

Collection dates over the **Christmas and** New Year period will change as follows.

| CHRISTMAS COLLECTIONS 2019USUAL COLLECTION DAYREVISED COLLECTION DAY                                            |                      |
|-----------------------------------------------------------------------------------------------------------------|----------------------|
| Monday 23 December                                                                                              | No change            |
| Tuesday 24 December                                                                                             | No change            |
| Wednesday 25 December                                                                                           | Friday 27 December   |
| Thursday 26 December                                                                                            | Saturday 28 December |
| Friday 27 December                                                                                              | Monday 30 December   |
| Monday 30 December                                                                                              | Tuesday 31 December  |
| Tuesday 31 December                                                                                             | Thursday 2 January   |
| Wednesday 1 January                                                                                             | Friday 3 January     |
| Thursday 2 January                                                                                              | Saturday 4 January   |
| Friday 3 January                                                                                                | Monday 6 January     |
| Monday 6 January                                                                                                | Tuesday 7 January    |
| Tuesday 7 January                                                                                               | Wednesday 8 January  |
| Wednesday 8 January                                                                                             | Thursday 9 January   |
| Thursday 9 January                                                                                              | Friday 10 January    |
| Friday 10 January                                                                                               | Saturday 11 January  |
| <b>Please note:</b> Wrapping paper and cards cannot be recycled if they include glitter, batteries or are lined |                      |