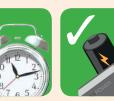

#### **TEXTILES AND SMALL ELECTRICALS**

Can be recycled at clothes banks and community recycling centres.

with foil or plastic.

Clothes Home textiles Paired shoes Bags and belts

Any small electricals with a plug

Anything Batteries in batterya separate operated bag

Chargers

Collection dates over the **Christmas and** New Year period will change as follows.

| CHRISTMAS COLLECTIONS 2019USUAL COLLECTION DAYREVISED COLLECTION DAY                                            |                      |
|-----------------------------------------------------------------------------------------------------------------|----------------------|
| Monday 23 December                                                                                              | No change            |
| Tuesday 24 December                                                                                             | No change            |
| Wednesday 25 December                                                                                           | Friday 27 December   |
| Thursday 26 December                                                                                            | Saturday 28 December |
| Friday 27 December                                                                                              | Monday 30 December   |
| Monday 30 December                                                                                              | Tuesday 31 December  |
| Tuesday 31 December                                                                                             | Thursday 2 January   |
| Wednesday 1 January                                                                                             | Friday 3 January     |
| Thursday 2 January                                                                                              | Saturday 4 January   |
| Friday 3 January                                                                                                | Monday 6 January     |
| Monday 6 January                                                                                                | Tuesday 7 January    |
| Tuesday 7 January                                                                                               | Wednesday 8 January  |
| Wednesday 8 January                                                                                             | Thursday 9 January   |
| Thursday 9 January                                                                                              | Friday 10 January    |
| Friday 10 January                                                                                               | Saturday 11 January  |
| <b>Please note:</b> Wrapping paper and cards cannot be recycled if they include glitter, batteries or are lined |                      |